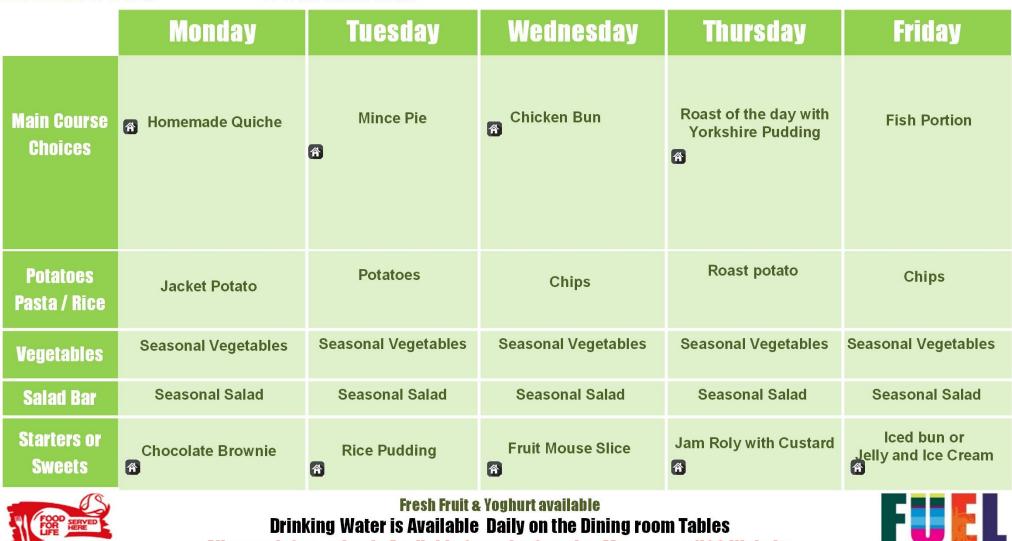

## Summer MENU 2019 CHOLLERTON FIRST SCHOOL WEEK TWO Homemade Items

Allergen Information is Available from the Catering Manager or NCC Website

FOR LIFE